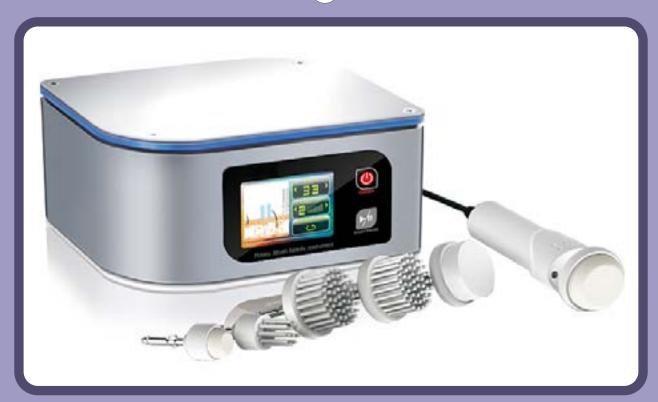

# 1061 SkinMate Brush Cleansing Machine

## **Description**

The rotating brushes provide deep cleansing, removing impurities and dead skin. The brushes simultaneously massage the skin, stimulating blood circulation, helping to fight the signs of ageing.

This leaves the skin feeling refreshed, smooth, and glowing.

#### **Contents**

| Machine                   | lx]                |
|---------------------------|--------------------|
| Power Cable               | ľxl                |
| Brush Handle              | xl                 |
| Abrasive Small Brush Head | xl                 |
| Soft Brush Heads          | x1 Small, x1 Large |
| Abrasive Brush Heads      | x1 Small, x1 Large |
| Large Sponge Head         | xl                 |
| Medium Brush Head         | ľxl                |
| Manual                    | lx                 |