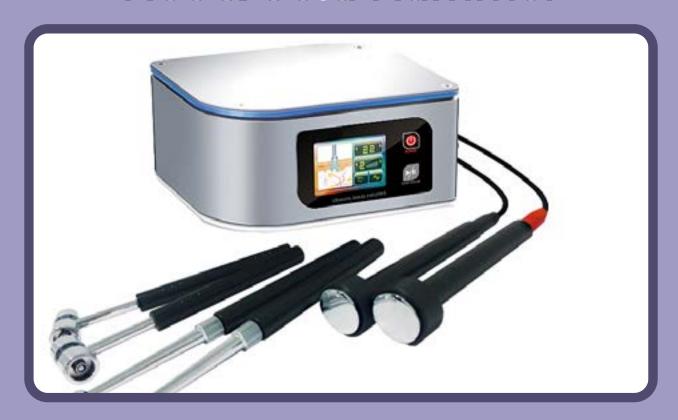

# 1059 SkinMate Hot & Cold Hammer

## **Description**

The Hot & Cold Hammer massage provides a range of benefits including soothing the skin, facial contouring, and toning & firming. Hot & Cold Hammer facial treatments are perfectly complementary to several treatments such as microdermabrasion, chemical peeling, mesotherapy, and microneedling.

#### **Contents**

| Machine       | xl |
|---------------|----|
| Power Cable   | xl |
| Hammer Handle | xl |
| Manual        | xl |