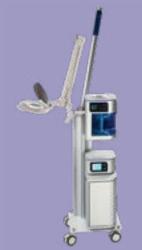

#### **Related Products**

1075 SkinMate Digital Beauty Tower

Compatible with any SkinMate machine

3100-3108 SkinMate Collagen Masks

Perfect for use after a Hot & Cold Hammer treatment