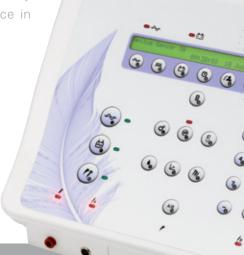

### The Complete Solution

The Apilus Senior 3G is the quickest, the most powerful and the most comfortable 13,56 MHz technology on the market. It integrates the exclusive iMM-Pac option and offers more than 10 treatment modalities as well as 1080 programs, allowing to adapt to all situations. Its high performance and versatility makes it the most popular electrolysis device in the world.

Flash, MicroFlash, MultiPlex Blend, OmniBlend, MultiBlend, Electrolysis Anaphoresis, Cataphoresis Thermocoagulation

e specifications on the back