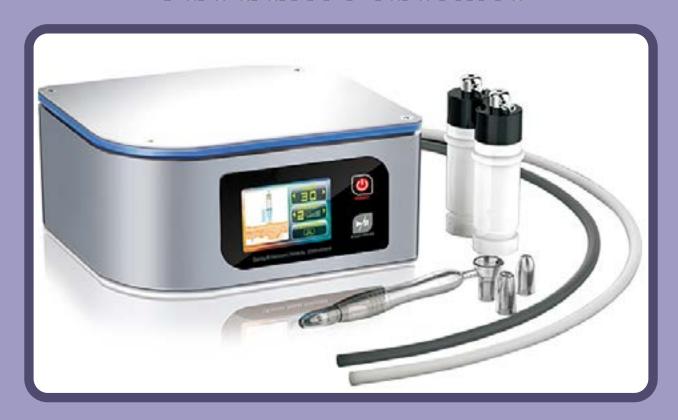

# 1060 SkinMate Spray Vacuum Machine

## **Description**

The Spray Vacuum cleans the skin deeply, suctioning out deeply embedded dirt, grease, and other impurities.

The vacuum action also stimulates blood flow and lymph circulation. This aids the reduction of puffiness, collagen production, and the softening of fatty deposits. This treatment leaves the skin with a glowing and clarified complexion.

#### **Contents**

| Machine           | xl |
|-------------------|----|
| Power Cable       | xl |
| Spray Hose Tube   | xl |
| Suction Hose Tube | xl |
| Sponge Filter     | x3 |
| Spray Bottle      | x2 |
| Ventouse          | x3 |
| Vacuum Handpiece  | xl |
| Manual            | xl |